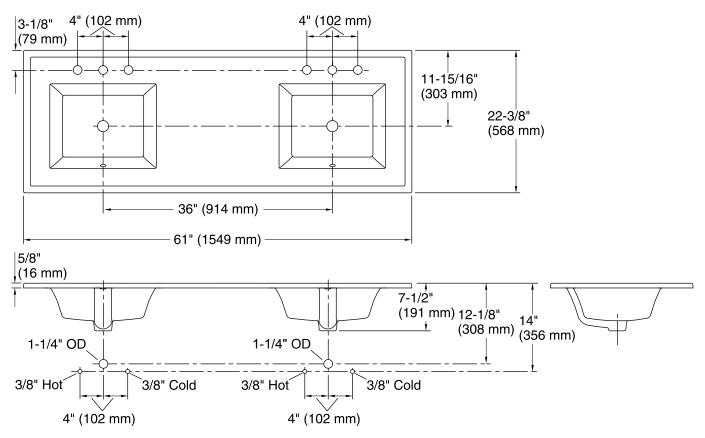

### Features

- Vitreous China
- Integrated top and bowls
- With overflow
- 8" (203 mm) widespread faucet holes
- 61" (1549 mm) x 22-3/8" (568 mm)

### **Technical Information**

| All product dimensions are nominal.                                                                            |  |  |  |
|----------------------------------------------------------------------------------------------------------------|--|--|--|
| Double equal                                                                                                   |  |  |  |
| ITB                                                                                                            |  |  |  |
| Length: 17-1/8" (436 mm)<br>Width: 13-3/8" (340 mm)<br>Bowl depth: 5-1/2" (140 mm)<br>Water depth: 4" (102 mm) |  |  |  |
| Length: 17-1/8" (436 mm)<br>Width: 13-3/8" (340 mm)<br>Bowl depth: 5-1/2" (140 mm)<br>Water depth: 4" (102 mm) |  |  |  |
| 3                                                                                                              |  |  |  |
| 1-3/8" (35 mm)                                                                                                 |  |  |  |
| 1-3/4" (44 mm)                                                                                                 |  |  |  |
|                                                                                                                |  |  |  |