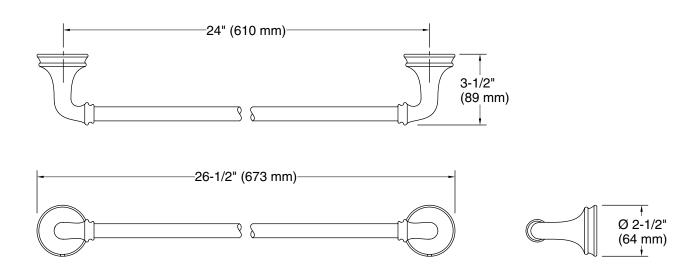

# **Technical Information**

All product dimensions are nominal.

Material: Zinc

### **Features**

- 24" (610 mm) bar
- Coordinates with other products in the Bellera collection