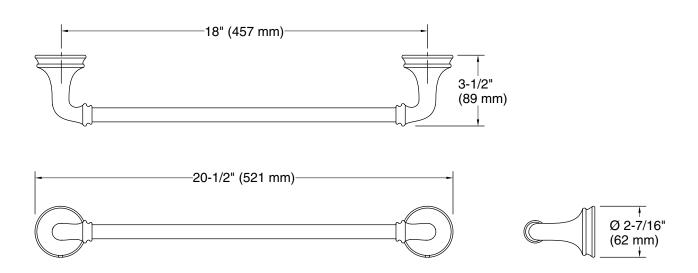

### **Features**

- 18" (457 mm) bar
- Coordinates with other products in the Bellera collection

## **Technical Information**

All product dimensions are nominal.

Material: Zinc