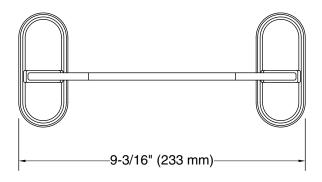

## **Technical Information**

All product dimensions are nominal.

Material: Zinc, Stainless Steel