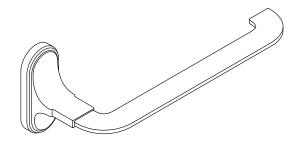

# Industrial Towel arm K-26536

# Features

 Coordinates with contemporary-style KOHLER<sup>®</sup> faucets and showering components.