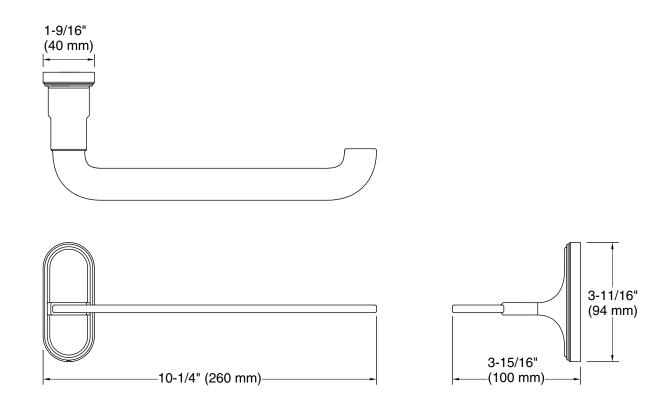

### **Technical Information**

All product dimensions are nominal. Material: Zinc, Stainless Steel