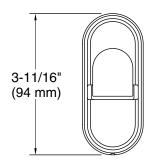

## **Technical Information**

All product dimensions are nominal.

Material: Zinc, Stainless Steel