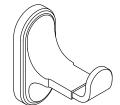

# **Industrial**

robe hook K-26535

#### **Features**

 Coordinates with contemporary-style KOHLER® faucets and showering components.

#### Material

- Premium metal construction for durability and reliability.
- KOHLER finishes resist corrosion and tarnishing.

#### **Recommended Products/Accessories**

K-31511-TX robe with Textured weave

# **Included Components**

Additional Components: Installation hardware template



## **Codes/Standards**

None Applicable

# **KOHLER® Faucet Lifetime Limited** Warranty

See website for detailed warranty information.

# **Available Colors/Finishes**

Color tiles intended for reference only.

| Color | Code | Description             |
|-------|------|-------------------------|
|       | CP   | Polished Chrome         |
|       | BN   | Vibrant® Brushed Nickel |
|       | 2BZ  | Oil-Rubbed Bronze       |
|       |      |                         |







robe hook **K-26535** 







## **Technical Information**

All product dimensions are nominal.

Material: Zinc, Stainless Steel

#### **Notes**

Install this product according to the installation instructions.