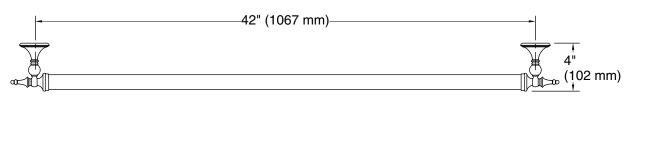

## **Decorative** 42" grab bar K-26532

## Features

- 42" (1067 mm) bar.
- Provides minimum 300 lb. load capacity.
- Coordinates with traditional-style KOHLER® faucets and showering components.

#### **Technical Information**

All product dimensions are nominal. Material: Zinc, Stainless Steel