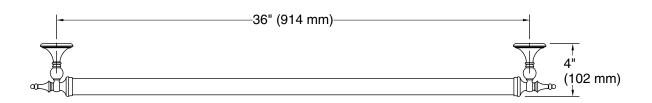

#### **Features**

- 36" (914 mm) bar.
- Provides minimum 300 lb. load capacity.
- Coordinates with traditional-style KOHLER® faucets and showering components.

### **Notes**

Measure your actual product for roughing-in

WARNING: Risk of personal injury. The wall plates on the grab bar must be mounted to a brace between the wall studs. This will ensure that the weight of the user is adequately supported.