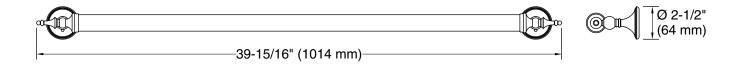

### **Technical Information**

All product dimensions are nominal.

Zinc, Stainless Steel Material:

### **Notes**

Measure your actual product for roughing-in

WARNING: Risk of personal injury. The wall plates on the grab bar must be mounted to a brace between the wall studs. This will ensure that the weight of the user is adequately supported.