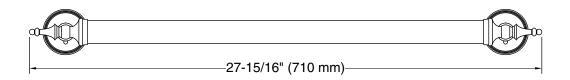

# **Decorative**

24" grab bar **K-26530** 

### **Features**

- 24" (610 mm) bar.
- Provides minimum 300 lb. load capacity.
- Coordinates with traditional-style KOHLER® faucets and showering components.

# **Technical Information**

All product dimensions are nominal.

Material: Zinc, Stainless Steel