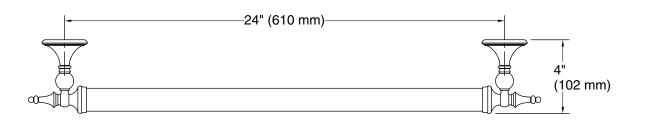

# **Decorative**

24" grab bar **K-26530** 

### **Features**

- 24" (610 mm) bar.
- Provides minimum 300 lb. load capacity.
- Coordinates with traditional-style KOHLER® faucets and showering components.

# **Technical Information**

All product dimensions are nominal.

Material: Zinc, Stainless Steel