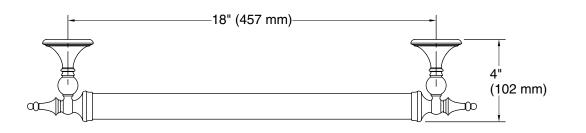

## **Decorative** 18" grab bar K-26529

#### Features

- 18" (457 mm) bar.
- Provides minimum 300 lb. load capacity.
- Coordinates with traditional-style KOHLER® faucets and showering components.

#### Notes

Measure your actual product for roughing-in details.