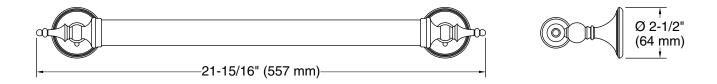

18" (457 mm) bar.
- Provides minimum 300 lb. load capacity.
- Coordinates with traditional-style KOHLER® faucets and showering components.

#### Material

- Premium metal construction for durability and reliability.
- KOHLER finishes resist corrosion and tarnishing.

## **Codes/Standards**

None Applicable

#### **KOHLER®** Faucet Lifetime Limited Warranty

See website for detailed warranty information.

### **Available Colors/Finishes**

Color tiles intended for reference only.

| Color | Code | Description  |
|-------|------|--------------|
|       | CP   | Polished Chr |
|       | BN   | Vibrant® Bru |
|       | 2BZ  | Oil-Rubbed E |
|       |      | Vibrant® Bru |

P **Polished Chrome** 

- Vibrant® Brushed Nickel V
- Ζ **Oil-Rubbed Bronze**
- Vibrant® Brushed Moderne 2MB Brass









#### **Technical Information**

All product dimensions are nominal. Material: Zinc, Stainless Steel

#### Notes

Measure your actual product for roughing-in details.