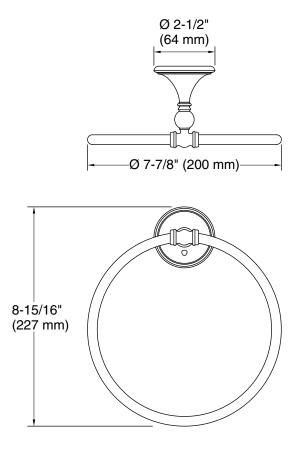

### **Technical Information**

All product dimensions are nominal. Material: Zinc, Stainless Steel