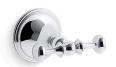

# Decorative Double robe hook K-26525

#### **Features**

- Double hook holds multiple items securely.
- Coordinates with traditional-style KOHLER® faucets and showering components.