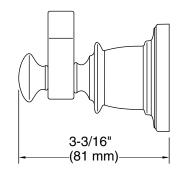

## **Technical Information**

All product dimensions are nominal. Installation Type: Wall-mount

Material: Zinc, Stainless Steel