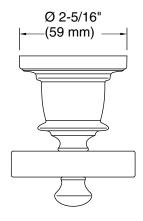

## **Technical Information**

All product dimensions are nominal. Installation Type: Wall-mount

Material: Zinc, Stainless Steel