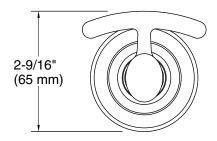

## **Technical Information**

All product dimensions are nominal. Installation Type: Wall-mount

Material: Zinc, Stainless Steel