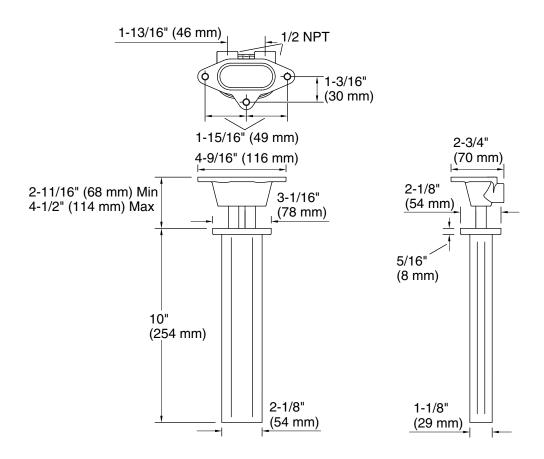

# **Required Products/Accessories**

K-26295 Oblong 14" two-function rainhead, 2.5 gpm or

K-26297 Oblong 18" two-function rainhead, 2.5 gpm

#### **Recommended Products/Accessories**

K-23723 Faucet cleaner



#### Codes/Standards

None Applicable

# KOHLER® Faucet Lifetime Limited Warranty

See website for detailed warranty information.

#### Available Colors/Finishes

Color tiles intended for reference only.

| Color | Code | Description              |
|-------|------|--------------------------|
|       | CP   | Polished Chrome          |
|       | BN   | Vibrant® Brushed Nickel  |
|       | BL   | Matte Black              |
|       | 2MB  | Vibrant® Brushed Moderne |
|       |      | Brass                    |







10" ceiling-mount two-function rainhead arm and flange **K-26326** 



### **Technical Information**

All product dimensions are nominal.