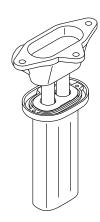

# **KOHLER** Faucets

5" ceiling-mount rainhead arm and flange K-26325

#### **Features**

- Compatible only with two-function rainheads.
- 5" (127 mm) rainhead arm.

#### Installation

- Slip-fit connection.
- Ceiling-mount.