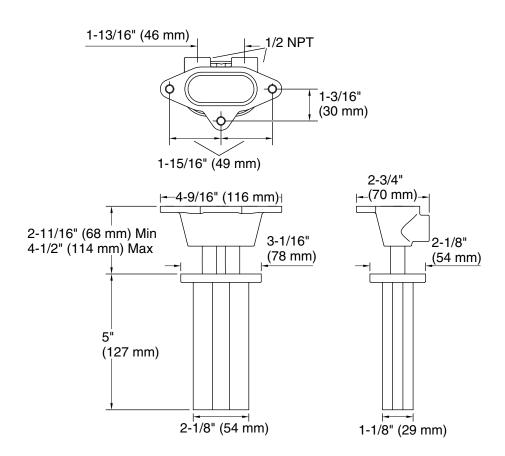

s construction ensures durability and reliability.
- KOHLER finishes resist corrosion and tarnishing.

#### Installation

- Slip-fit connection.
- Ceiling-mount.

### **Recommended Products/Accessories**

K-23723 Faucet cleaner



#### Codes/Standards

None Applicable

# KOHLER® Faucet Lifetime Limited Warranty

See website for detailed warranty information.

### **Available Colors/Finishes**

Color tiles intended for reference only.

| Color | Code | Description              |
|-------|------|--------------------------|
|       | CP   | Polished Chrome          |
|       | BN   | Vibrant® Brushed Nickel  |
|       | BL   | Matte Black              |
|       | 2MB  | Vibrant® Brushed Moderne |
|       |      | Brass                    |



5" ceiling-mount rainhead arm and flange K-26325



### **Technical Information**

All product dimensions are nominal.