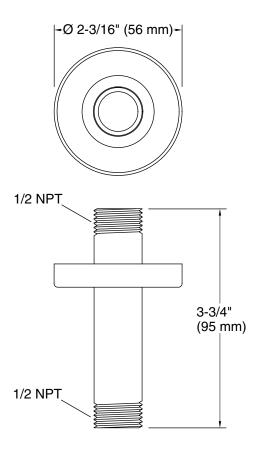

#### **Features**

- Compatible only with single-function rainheads.
- 3" (76 mm) straight shower arm.

#### Installation

- 1/2 -14 NPT connection.
- Ceiling-mount.

# **Technical Information**

All product dimensions are nominal.