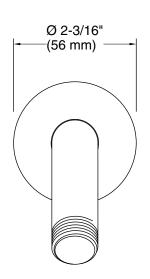

### Shower arm and flange K-26318

#### Material

- Brass construction ensures durability and reliability
- KOHLER finishes resist corrosion and tarnishing

### Installation

- Wall-mount
- 1/2 -14 NPT connection

### **Recommended Products/Accessories**

K-23723 Faucet cleaner



Codes/Standards None Applicable

# KOHLER® Faucet Lifetime Limited Warranty

See website for detailed warranty information.

### **Available Colors/Finishes**

Color tiles intended for reference only.





# KOHLER. Faucets

## Shower arm and flange K-26318





### **Technical Information**

All product dimensions are nominal.