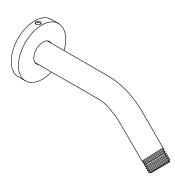

### Shower arm and flange K-26318

## Shower arm and flange K-26318

### Installation

- Wall-mount
- 1/2 -14 NPT connection