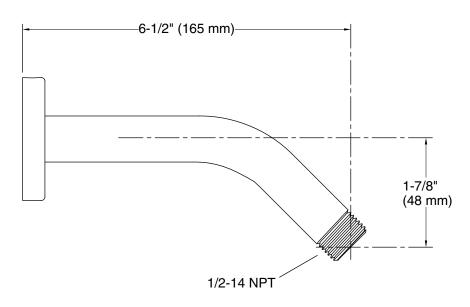

### **Technical Information**

All product dimensions are nominal.

### Installation

- Wall-mount
- 1/2 -14 NPT connection