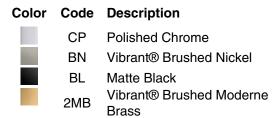

### Shower arm and flange K-26318

#### Material

- Brass construction ensures durability and reliability
- KOHLER finishes resist corrosion and tarnishing

### Installation

- Wall-mount
- 1/2 -14 NPT connection

### **Recommended Products/Accessories**

K-23723 Faucet cleaner



Codes/Standards None Applicable

# KOHLER® Faucet Lifetime Limited Warranty

See website for detailed warranty information.

### **Available Colors/Finishes**

Color tiles intended for reference only.





# KOHLER. Faucets

## Shower arm and flange K-26318





### **Technical Information**

All product dimensions are nominal.