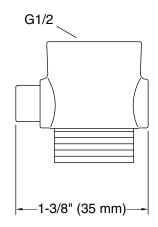

#### Installation

• G 1/2 inlet and outlet.

### Technical Information

All product dimensions are nominal.