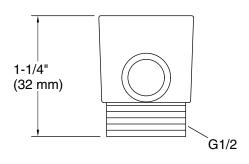

#### Installation

• G 1/2 inlet and outlet.

### Technical Information

All product dimensions are nominal.