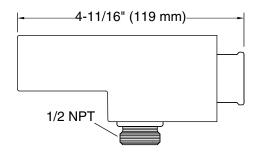

# **Statement™**

Handshower holder with supply elbow & check valve K-26310

## **Technical Information**

All product dimensions are nominal.

Drain included: No