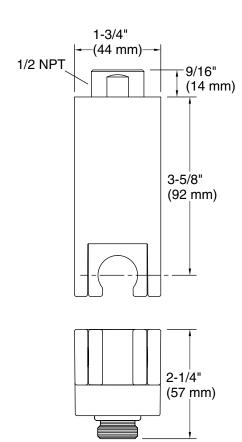

# **Statement™**

Handshower holder with supply elbow & check valve K-26310

## **Technical Information**

All product dimensions are nominal.

Drain included: No