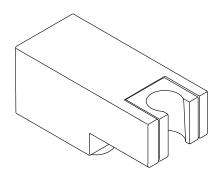

# **Statement™**

Handshower holder with supply elbow & check valve K-26310

#### **Features**

- For use with a handshower and hose (sold separately).
- Includes check valve for backflow prevention.
- Handshower holder fits most handshowers.
- Coordinates with other products in the Statement collection.