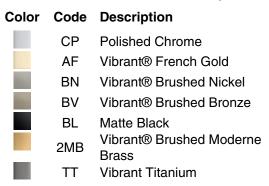

Statement®

19" wall-mount single-function rainhead arm and flange K-26307

#### Features

• Compatible only with single-function rainheads

### Material

- Brass construction ensures durability and reliability
- KOHLER finishes resist corrosion and tarnishing

### Installation

- 1/2 -14 NPT connection
- Wall-mount

### **Recommended Products/Accessories**

K-23723 Faucet cleaner



Codes/Standards None Applicable

# KOHLER® Faucet Lifetime Limited Warranty

See website for detailed warranty information.

## **Available Colors/Finishes**

Color tiles intended for reference only.





# Statement®

KOHLER, Faucets

19" wall-mount single-function rainhead arm and flange **K-26307** 



### **Technical Information**

All product dimensions are nominal.