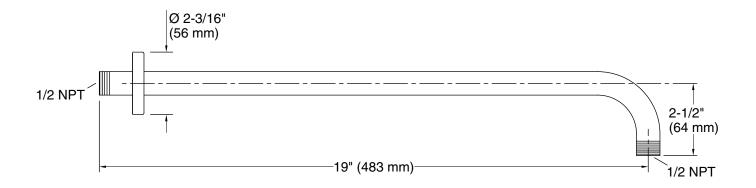

Statement®

19" wall-mount single-function rainhead arm and flange K-26307

#### Features

• Compatible only with single-function rainheads

### Material

- Brass construction ensures durability and reliability
- KOHLER finishes resist corrosion and tarnishing

### Installation

- 1/2 -14 NPT connection
- Wall-mount

### **Recommended Products/Accessories**

K-23723 Faucet cleaner



Codes/Standards None Applicable

# KOHLER® Faucet Lifetime Limited Warranty

See website for detailed warranty information.

## **Available Colors/Finishes**

Color tiles intended for reference only.





# Statement®

KOHLER, Faucets

19" wall-mount single-function rainhead arm and flange **K-26307** 



### **Technical Information**

All product dimensions are nominal.