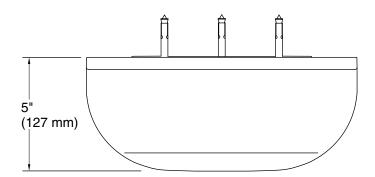

### **Features**

- Shaving ledge/footrest for added comfort
- 5" x 11¾" x 3¼" (127 x 300 x 83 mm) angled half-moon ledge with rim
- Coordinates with other products in the Statement collection
- Lightly textured surface prevents foot slipping
- Includes installation hardware

# **Technical Information**

All product dimensions are nominal.

Material: Plastic, Zinc, Stainless Steel