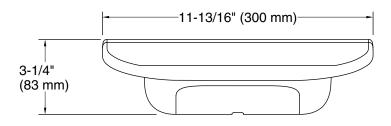

### **Features**

- Shaving ledge/footrest for added comfort
- 5" x 11¾" x 3¼" (127 x 300 x 83 mm) angled half-moon ledge with rim
- Coordinates with other products in the Statement collection
- Lightly textured surface prevents foot slipping
- Includes installation hardware

# **Technical Information**

All product dimensions are nominal.

Material: Plastic, Zinc, Stainless Steel