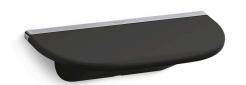

# **KOHLER**®

Foot ledge K-26306

### **Features**

- Shaving ledge/footrest for added comfort
- 5" x 11¾" x 3¼" (127 x 300 x 83 mm) angled half-moon ledge with rim
- Coordinates with other products in the Statement collection
- Lightly textured surface prevents foot slipping
- Includes installation hardware