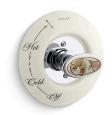

# Briar Rose Antique™ Bath Handle Insets and Dial Plate K-262-BR

#### **Features**

- Kohler plumbing products mean beautiful form as much as reliable function.
- Antique faucets feature traditional, timeless appeal.
- Antique accessories extend nostalgic charm throughout any room
- Briar Rose design on handle inset.

### Briar Rose Antique™

Bath Handle Insets and Dial Plate
K-262-BR