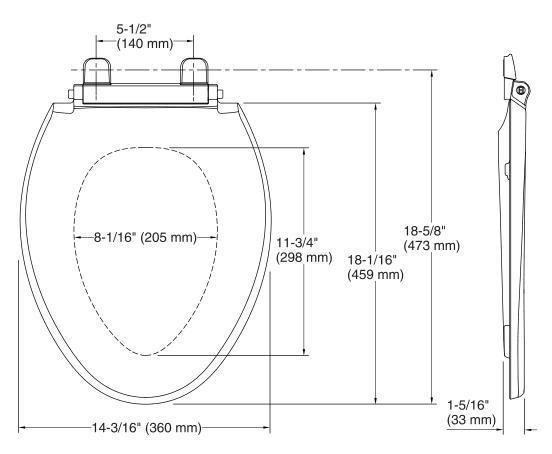

# Glenbury™ Quick-Release™

Elongated Toilet Seat K-2598

## **Technical Information**

All product dimensions are nominal.

Seat shape type: Elongated
Seat front type: Closed-front
Seat-mounting holes: 5-1/2" (140 mm)