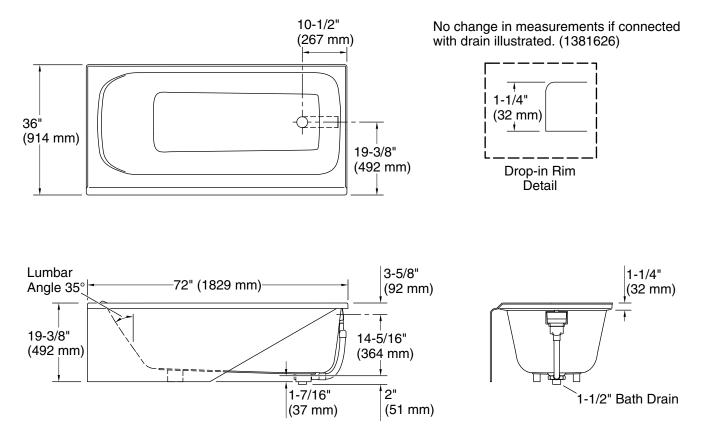

#### **Technical Information**

All product dimensions are nominal.

| Drain location:        | Right                                |
|------------------------|--------------------------------------|
| Basin area, bottom:    | 55-1/2" x 24-13/16" (1409 mm x       |
|                        | 631 mm)                              |
| Basin area, top:       | 66-1/8" x 29-1/2" (1679 mm x 749 mm) |
| Weight:                | 162.22 lbs (73.6 kg)                 |
| Water depth:           | 13-1/4" (337 mm)                     |
| Water capacity:        | 82.42 gal (312 L)                    |
| Minimum flat for door: | 2-15/16" (75 mm)                     |

#### Notes

Measure your actual product for rough-in details.

Install this product according to the installation instructions.

The hot water supply should be 70% of the capacity of the bath or greater. Installations will vary.