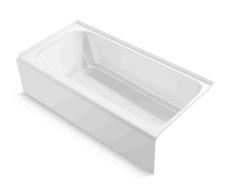

## Avec™ 72" x 36" alcove bath, right drain K-25834-RA

#### Features

- Slotted overflow allows for deep soaking
- 13-1/4" (337 mm) deep-soaking depth provides a relaxing bathing experience
- Integral lumbar support and neck rest offer extra comfort while bathing
- Low step-over height allows easy entry and exit
- Integral overflow and preinstalled toe-tap drain reduce installation time
- Toe-tap drain color-matched to the bath
- Integral apron creates a clean, finished look
- Textured bottom surface

#### Installation

- Alcove
- Right drain