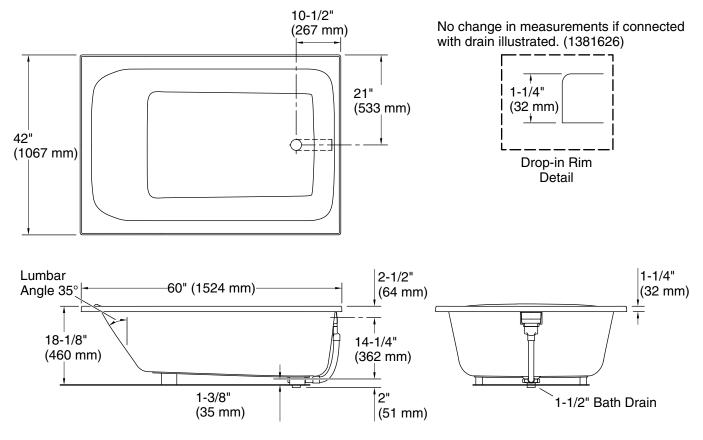

#### **Technical Information**

All product dimensions are nominal.

| Drain location:           | Reversible                     |
|---------------------------|--------------------------------|
| Basin area, bottom:       | 43-1/2" x 30-13/16" (1105 mm x |
|                           | 783 mm)                        |
| Basin area, top:          | 55-15/16" x 35-1/2" (1421 mm x |
|                           | 901 mm)                        |
| Weight:                   | 101.24 lbs (45.9 kg)           |
| Water depth:              | 13-1/4" (337 mm)               |
| Water capacity:           | 80.3 gal (304 L)               |
| Minimum flat for<br>door: | 2-15/16" (75 mm)               |
|                           |                                |

#### Notes

Measure your actual product for rough-in details.

Install this product according to the installation instructions.

The hot water supply should be 70% of the capacity of the bath or greater. Installations will vary.