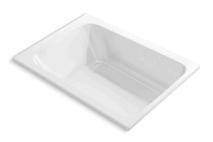

# Avec™ 60" x 42" drop-in bath K-25833

#### Features

- Slotted overflow allows for deep soaking
- 13-1/4" (337 mm) deep-soaking depth provides a relaxing bathing experience
- Integral lumbar support and neck rest offer extra comfort while bathing
- Low step-over height allows easy entry and exit
- Integral overflow and preinstalled toe-tap drain reduce installation time
- Toe-tap drain color-matched to the bath
- Textured bottom surface

#### Material

Acrylic

#### Installation

- Drop-in
- Reversible drain