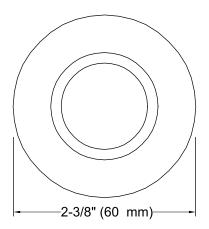

### **English Trellis Antique™**

Ceramic Handle Insets and Skirts
K-258-FL

#### **Features**

- Antique faucets feature traditional, timeless appeal.
- Antique accessories extend nostalgic charm throughout any room.
- English Trellis design on oval handle insets and skirts.
- Allows you to customize your faucet to match fixtures or décor.





ADA

Codes/Standards
ASME A112.18.1/CSA B125.1
ADA
ICC/ANSI A117.1

**KOHLER® One-Year Limited Warranty** See website for detailed warranty information.

Available Colors/Finishes
Color tiles intended for reference only.

Color Code Description

White



# **KOHLER**, Faucets

## **English Trellis Antique™**

Ceramic Handle Insets and Skirts
K-258-FL









### **Technical Information**

All product dimensions are nominal.

#### **Notes**

Install this product according to the installation guide.

ADA compliant when installed to the specific requirements of these regulations.