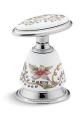

### **English Trellis Antique™**

Ceramic Handle Insets and Skirts
K-258-FL

#### **Features**

- Antique faucets feature traditional, timeless appeal.
- Antique accessories extend nostalgic charm throughout any room.
- English Trellis design on oval handle insets and skirts.
- Allows you to customize your faucet to match fixtures or décor.