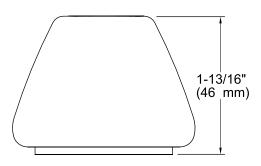

### **English Trellis Antique™**

Ceramic Handle Insets and Skirts
K-258-FL

#### **Features**

- Antique faucets feature traditional, timeless appeal.
- Antique accessories extend nostalgic charm throughout any room.
- English Trellis design on oval handle insets and skirts.
- Allows you to customize your faucet to match fixtures or décor.





ADA

Codes/Standards
ASME A112.18.1/CSA B125.1
ADA
ICC/ANSI A117.1

**KOHLER® One-Year Limited Warranty** See website for detailed warranty information.

Available Colors/Finishes
Color tiles intended for reference only.

Color Code Description

White



# **KOHLER**, Faucets

## **English Trellis Antique™**

Ceramic Handle Insets and Skirts
K-258-FL









### **Technical Information**

All product dimensions are nominal.

#### **Notes**

Install this product according to the installation guide.

ADA compliant when installed to the specific requirements of these regulations.