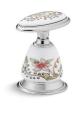

## **English Trellis Antique™**

Ceramic Handle Insets and Skirts
K-258-FL

#### **Features**

- Antique faucets feature traditional, timeless appeal.
- Antique accessories extend nostalgic charm throughout any room.
- English Trellis design on oval handle insets and skirts.
- Allows you to customize your faucet to match fixtures or décor.