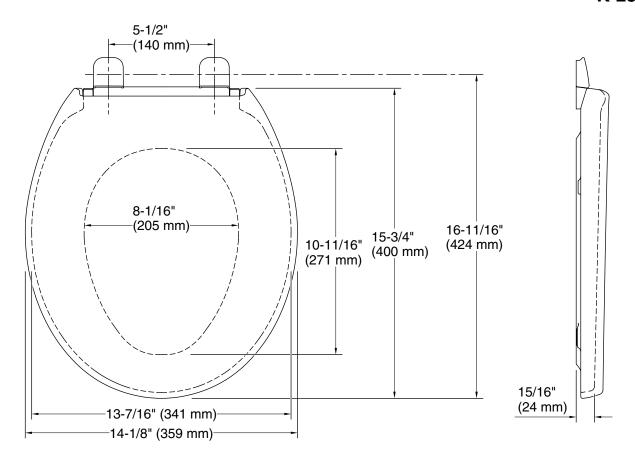

# **Technical Information**

All product dimensions are nominal.

Seat shape type: Round-front
Seat front type: Closed-front
Seat-mounting 5-1/2" (140 mm)

holes: