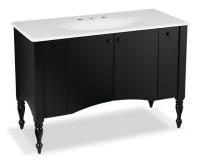

Vanity **K-2494** 

#### **Features**

- Catalyzed polyurethane provides a durable moisture-resistant finish
- Double doors with adjustable hinges.
- Adjustable shelf.
- Two pull-out storage extensions, each with adjustable shelf.
- Express™ vanities are easy to transport and set up in minutes.

#### Material

Birch solids and paintable substrate.

### **Available Colors/Finishes**

Color tiles intended for reference only.

Color Code Description

F40 Cinder

**KOHLER**®

**K-2494** 