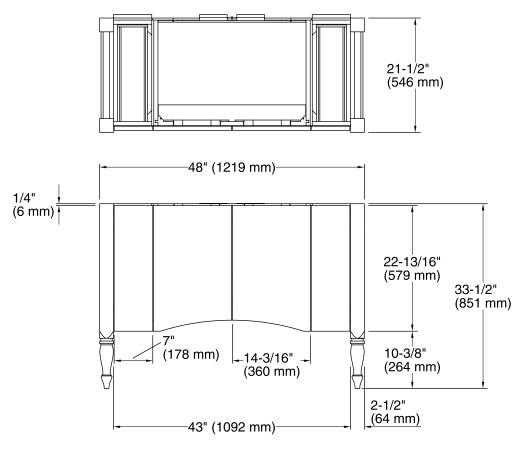

eatures**

- Catalyzed polyurethane provides a durable moisture-resistant finish
- Double doors with adjustable hinges.
- Adjustable shelf.
- Two pull-out storage extensions, each with adjustable shelf.
- Express™ vanities are easy to transport and set up in minutes.

#### Material

Birch solids and paintable substrate.

### **Recommended Products/Accessories**

K-3053-1 Vanity-top Bathroom Sink K-3053-4 Vanity-top Bathroom Sink K-3053-8 Vanity-top Bathroom Sink

## **Optional Products/Accessories**

K-2503 Mirror



## Codes/Standards EPA TSCA Title VI CARB P2

# **KOHLER® One-Year Limited Warranty** See website for detailed warranty information.

### **Available Colors/Finishes**

Color tiles intended for reference only.

Color Code Description

F40 Cinder





**KOHLER**®

**K-2494** 



## **Technical Information**

All product dimensions are nominal.

### **Notes**

Install this product according to the installation guide.