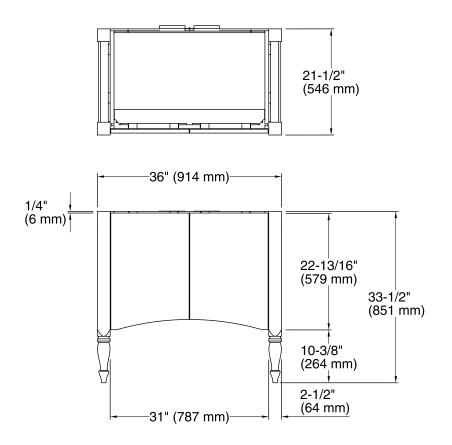

Alberry® Vanity K-2488

#### **Features**

- Catalyzed polyurethane provides a durable moisture-resistant finish
- Double doors with adjustable hinges.
- Adjustable shelf.
- Express<sup>™</sup> vanities are easy to transport and set up in minutes.

#### Material

Birch solids and paintable substrate.

#### **Recommended Products/Accessories**

K-3051-1 Vanity-top Bathroom Sink

K-3051-4 Vanity-top Bathroom Sink

K-3051-8 Vanity-top Bathroom Sink

## **Optional Products/Accessories**

K-2503 Mirror



## Codes/Standards EPA TSCA Title VI CARB P2

# **KOHLER® One-Year Limited Warranty** See website for detailed warranty information.

# Available Colors/Finishes

Color tiles intended for reference only.

**Color Code Description** 

F40 Cinder







### **Technical Information**

All product dimensions are nominal.

#### **Notes**

Install this product according to the installation guide.