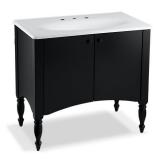

Alberry® Vanity K-2488

#### **Features**

- Catalyzed polyurethane provides a durable moisture-resistant finish
- Double doors with adjustable hinges.
- Adjustable shelf.
- Express<sup>™</sup> vanities are easy to transport and set up in minutes.

# Available Colors/Finishes

Color tiles intended for reference only.

**Color Code Description** 

F40 Cinder