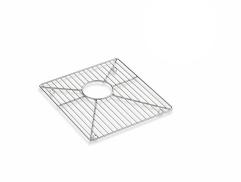

### Features

- Fits in either bowl of K-80167 Vault<sup>™</sup> double-equal kitchen sinks.
- Durable stainless steel construction.
- Helps protect sink surface from daily wear.
- Dishwasher safe.
- Rubber feet provide added protection.

# Vault<sup>™</sup> sink rack for K-80167 K-23992

# Vault™ sink rack for K-80167 K-23992