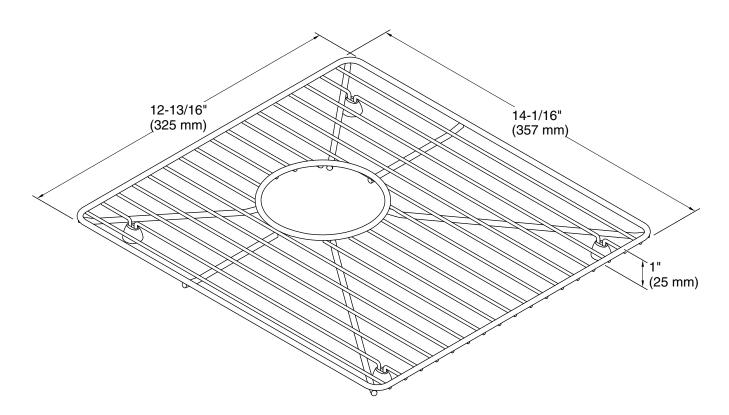

#### **Technical Information**

All product dimensions are nominal. Material: Stainless Steel