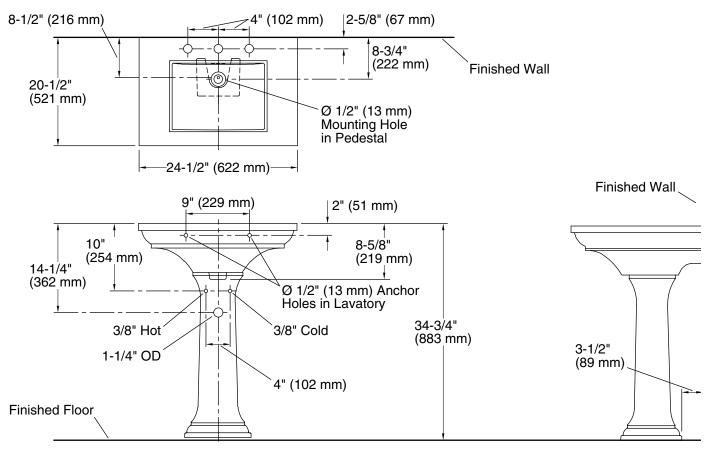

## **Technical Information**

All product dimensions are nominal.

| Bowl configuration:<br>Installation: | Single<br>Pedestal                                                              |
|--------------------------------------|---------------------------------------------------------------------------------|
| Bowl area (Only):                    | Length: 15-1/2" (394 mm)<br>Width: 11-5/8" (295 mm)<br>Water depth: 5" (127 mm) |
| Number of deck<br>holes:             | 3                                                                               |
| Faucet hole spacing:                 | 8" (203 mm)                                                                     |
| Faucet hole(s):                      | 1-3/8" (35 mm)                                                                  |
| Drain hole:                          | 1-3/4" (44 mm)                                                                  |

#### Notes

Install this product according to the installation instructions.