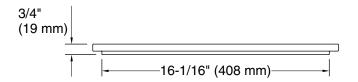

### **Technical Information**

All product dimensions are nominal.

Installation Type: Rim-mount, Deck-mount

Material: Wood