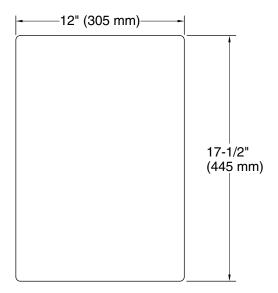

### **Technical Information**

All product dimensions are nominal.

Installation Type: Rim-mount, Deck-mount

Material: Wood