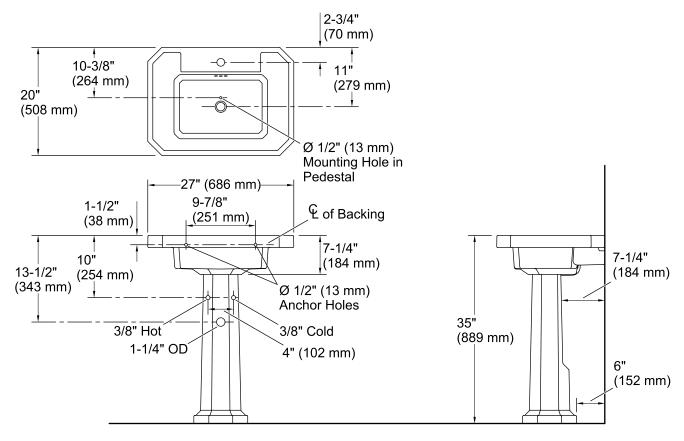

## **Technical Information**

| All product dimensions are nominal. |                                                                                 |  |  |
|-------------------------------------|---------------------------------------------------------------------------------|--|--|
| Bowl configuration:                 | Single                                                                          |  |  |
| Installation:                       | Pedestal                                                                        |  |  |
| Bowl area (Only):                   | Length: 17" (432 mm)<br>Width: 11-1/2" (292 mm)<br>Water depth: 4-1/8" (105 mm) |  |  |
| Number of deck holes:               | 1                                                                               |  |  |
| Faucet hole(s):                     | 1-3/8" (35 mm)                                                                  |  |  |
| Drain hole:                         | 1-3/4" (44 mm)                                                                  |  |  |