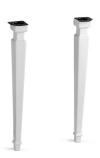

## Square Tapered Fireclay Table Legs K-2318

#### **Features**

- Set of two legs.
- Combines with Kathryn console tabletops.
- Includes leg-leveling hardware.
- Coordinates with other products in the Kathryn collection.

# Kathryn® Square Tapered Fireclay Table Legs K-2318