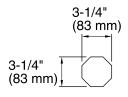

t Bathroom Sink

10

K-2210-G Under-Mount Bathroom Sink

OI

K-2297-G Under-Mount Bathroom Sink

or

K-2330-G Under-mount Bathroom Sink

or

K-3020 Fireclay Console Tabletop

٥r

K-3023 Console Table

or

K-3029 Console Tabletop

## **Recommended Products/Accessories**

K-9018 P-Trap

K-454-4S Widespread Bathroom Sink Faucet

K-454-4V Widespread Bathroom Sink Faucet



## Codes/Standards

None Applicable

## **KOHLER® One-Year Limited Warranty**

See website for detailed warranty information.

### **Available Colors/Finishes**

Color tiles intended for reference only.

| Color  | Code | Description  |
|--------|------|--------------|
|        | 0    | White        |
|        | 96   | Biscuit      |
| 70 137 | 7    | Black Black™ |





# Kathryn® Square Tapered Fireclay Table Legs K-2318







## **Technical Information**

All product dimensions are nominal.

### **Notes**

Install this product according to the installation guide.