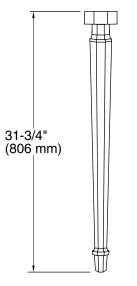

Bathroom Sink

10

K-2210-G Under-Mount Bathroom Sink

OI

K-2297-G Under-Mount Bathroom Sink

or

K-2330-G Under-mount Bathroom Sink

or

K-3020 Fireclay Console Tabletop

٥r

K-3023 Console Table

or

K-3029 Console Tabletop

## **Recommended Products/Accessories**

K-9018 P-Trap

K-454-4S Widespread Bathroom Sink Faucet

K-454-4V Widespread Bathroom Sink Faucet



## Codes/Standards

None Applicable

## **KOHLER® One-Year Limited Warranty**

See website for detailed warranty information.

### **Available Colors/Finishes**

Color tiles intended for reference only.

| Color  | Code | Description  |
|--------|------|--------------|
|        | 0    | White        |
|        | 96   | Biscuit      |
| 70 137 | 7    | Black Black™ |





# Kathryn® Square Tapered Fireclay Table Legs K-2318







## **Technical Information**

All product dimensions are nominal.

### **Notes**

Install this product according to the installation guide.