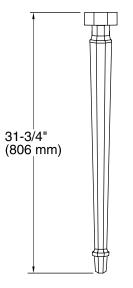

r-mount Bathroom Sink

or

K-2210-G Under-Mount Bathroom Sink

or

K-2297-G Under-Mount Bathroom Sink

or

K-2330-G Under-mount Bathroom Sink

01

K-3020 Fireclay Console Tabletop

10

K-3023 Console Table

or

K-3029 Console Tabletop

## **Recommended Products/Accessories**

K-9018 P-Trap

K-454-4S Widespread Bathroom Sink Faucet

K-454-4V Widespread Bathroom Sink Faucet



## Codes/Standards

None Applicable

## **KOHLER® One-Year Limited Warranty**

See website for detailed warranty information.

## **Available Colors/Finishes**

Color tiles intended for reference only.

| Color  | Code | Description  |
|--------|------|--------------|
|        | 0    | White        |
|        | 96   | Biscuit      |
| 12 (2) | 7    | Black Black™ |





# Kathryn® Tapered Brass Table Legs K-2317-SN







## **Technical Information**

All product dimensions are nominal.

## **Notes**

Install this product according to the installation guide.