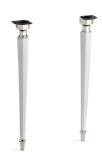

## Kathryn® Tapered Brass Table Legs K-2317-SN

#### **Features**

- Set of two legs.
- Combines with Kathryn console tabletops.
- Includes leg-leveling hardware.
- Coordinates with other products in the Kathryn collection.

## Material

- Fireclay.
- Brass accents with Polished Nickel finish.