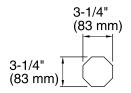

der-mount Bathroom Sink

or

K-2210-G Under-Mount Bathroom Sink

or

K-2297-G Under-Mount Bathroom Sink

or

K-2330-G Under-mount Bathroom Sink

01

K-3020 Fireclay Console Tabletop

10

K-3023 Console Table

or

K-3029 Console Tabletop

## **Recommended Products/Accessories**

K-9018 P-Trap

K-454-4S Widespread Bathroom Sink Faucet

K-454-4V Widespread Bathroom Sink Faucet



## Codes/Standards

None Applicable

## **KOHLER® One-Year Limited Warranty**

See website for detailed warranty information.

## **Available Colors/Finishes**

Color tiles intended for reference only.

| Color  | Code | Description  |
|--------|------|--------------|
|        | 0    | White        |
|        | 96   | Biscuit      |
| 12 (2) | 7    | Black Black™ |





# Kathryn® Tapered Brass Table Legs K-2317-SN







## **Technical Information**

All product dimensions are nominal.

## **Notes**

Install this product according to the installation guide.