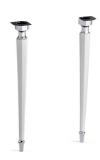

# Kathryn® Tapered Brass Table Legs K-2317-CP

### **Features**

- Set of two legs.
- Combines with Kathryn console tabletops.
- Includes leg-leveling hardware.
- Coordinates with other products in the Kathryn collection.