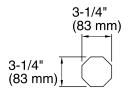

205-G Under-mount Bathroom Sink

or

K-2210-G Under-Mount Bathroom Sink

or

K-2297-G Under-Mount Bathroom Sink

or

K-2330-G Under-mount Bathroom Sink

OI

K-3020 Fireclay Console Tabletop

or

K-3023 Console Table

or

K-3029 Console Tabletop

# **Recommended Products/Accessories**

K-9018 P-Trap

K-454-4S Widespread Bathroom Sink Faucet

K-454-4V Widespread Bathroom Sink Faucet



# Codes/Standards

None Applicable

# **KOHLER® One-Year Limited Warranty**

See website for detailed warranty information.

## **Available Colors/Finishes**

Color tiles intended for reference only.

| Color | Code | Description  |
|-------|------|--------------|
|       | 0    | White        |
|       | 96   | Biscuit      |
| 2 (3) | 7    | Black Black™ |





# Kathryn® Tapered Brass Table Legs K-2317-CP







# **Technical Information**

All product dimensions are nominal.

## **Notes**

Install this product according to the installation guide.