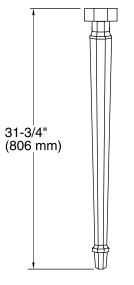

5-G Under-mount Bathroom Sink

or

K-2210-G Under-Mount Bathroom Sink

or

K-2297-G Under-Mount Bathroom Sink

or

K-2330-G Under-mount Bathroom Sink

OI

K-3020 Fireclay Console Tabletop

or

K-3023 Console Table

or

K-3029 Console Tabletop

# **Recommended Products/Accessories**

K-9018 P-Trap

K-454-4S Widespread Bathroom Sink Faucet

K-454-4V Widespread Bathroom Sink Faucet



# Codes/Standards

None Applicable

# **KOHLER® One-Year Limited Warranty**

See website for detailed warranty information.

## **Available Colors/Finishes**

Color tiles intended for reference only.

| Color | Code | Description  |
|-------|------|--------------|
|       | 0    | White        |
|       | 96   | Biscuit      |
| 2 (3) | 7    | Black Black™ |





# Kathryn® Tapered Brass Table Legs K-2317-CP







# **Technical Information**

All product dimensions are nominal.

## **Notes**

Install this product according to the installation guide.