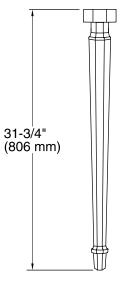

Under-mount Bathroom Sink

or

K-2210-G Under-Mount Bathroom Sink

or

K-2297-G Under-Mount Bathroom Sink

or

K-2330-G Under-mount Bathroom Sink

01

K-3020 Fireclay Console Tabletop

or

K-3023 Console Table

or

K-3029 Console Tabletop

## **Recommended Products/Accessories**

K-9018 P-Trap

K-454-4S Widespread Bathroom Sink Faucet

K-454-4V Widespread Bathroom Sink Faucet



## Codes/Standards

None Applicable

## **KOHLER® One-Year Limited Warranty**

See website for detailed warranty information.

## **Available Colors/Finishes**

Color tiles intended for reference only.

| Color | Code | Description  |
|-------|------|--------------|
|       | 0    | White        |
|       | 96   | Biscuit      |
|       | 7    | Black Black™ |





# Kathryn® Tapered Brass Table Legs K-2317-BN







## **Technical Information**

All product dimensions are nominal.

## **Notes**

Install this product according to the installation guide.