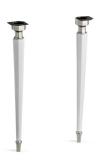

## Kathryn® Tapered Brass Table Legs K-2317-BN

#### **Features**

- Set of two legs.
- Combines with Kathryn console tabletops.
- Includes leg-leveling hardware.
- Coordinates with other products in the Kathryn collection.