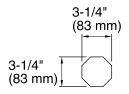

-G Under-mount Bathroom Sink

or

K-2210-G Under-Mount Bathroom Sink

or

K-2297-G Under-Mount Bathroom Sink

or

K-2330-G Under-mount Bathroom Sink

01

K-3020 Fireclay Console Tabletop

or

K-3023 Console Table

or

K-3029 Console Tabletop

## **Recommended Products/Accessories**

K-9018 P-Trap

K-454-4S Widespread Bathroom Sink Faucet

K-454-4V Widespread Bathroom Sink Faucet



## Codes/Standards

None Applicable

## **KOHLER® One-Year Limited Warranty**

See website for detailed warranty information.

## **Available Colors/Finishes**

Color tiles intended for reference only.

| Color | Code | Description  |
|-------|------|--------------|
|       | 0    | White        |
|       | 96   | Biscuit      |
|       | 7    | Black Black™ |





# Kathryn® Tapered Brass Table Legs K-2317-BN







## **Technical Information**

All product dimensions are nominal.

## **Notes**

Install this product according to the installation guide.