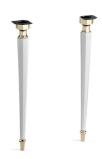

## Kathryn® Tapered Brass Table Legs K-2317-AF

#### **Features**

- Set of two legs.
- Combines with Kathryn console tabletops.
- Includes leg-leveling hardware.
- Coordinates with other products in the Kathryn collection.

## Material

- Fireclay.
- Brass accents with Vibrant® French Gold finish.