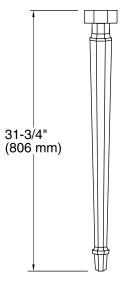

mount Bathroom Sink

or

K-2210-G Under-Mount Bathroom Sink

or

K-2297-G Under-Mount Bathroom Sink

or

K-2330-G Under-mount Bathroom Sink

01

K-3020 Fireclay Console Tabletop

or

K-3023 Console Table

or

K-3029 Console Tabletop

## **Recommended Products/Accessories**

K-9018 P-Trap

K-454-4S Widespread Bathroom Sink Faucet

K-454-4V Widespread Bathroom Sink Faucet



## Codes/Standards

None Applicable

## **KOHLER® One-Year Limited Warranty**

See website for detailed warranty information.

#### **Available Colors/Finishes**

Color tiles intended for reference only.

| Color | Code | Description   |
|-------|------|---------------|
|       | 0    | White         |
|       | 96   | Biscuit       |
|       | 7    | Black BlackTM |





# Kathryn® Tapered Brass Table Legs K-2317-AF







## **Technical Information**

All product dimensions are nominal.

## **Notes**

Install this product according to the installation guide.