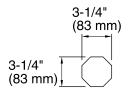

r-mount Bathroom Sink

or

K-2210-G Under-Mount Bathroom Sink

or

K-2297-G Under-Mount Bathroom Sink

or

K-2330-G Under-mount Bathroom Sink

01

K-3020 Fireclay Console Tabletop

or

K-3023 Console Table

or

K-3029 Console Tabletop

## **Recommended Products/Accessories**

K-9018 P-Trap

K-454-4S Widespread Bathroom Sink Faucet

K-454-4V Widespread Bathroom Sink Faucet



## Codes/Standards

None Applicable

## **KOHLER® One-Year Limited Warranty**

See website for detailed warranty information.

#### **Available Colors/Finishes**

Color tiles intended for reference only.

| Color | Code | Description   |
|-------|------|---------------|
|       | 0    | White         |
|       | 96   | Biscuit       |
|       | 7    | Black BlackTM |





# Kathryn® Tapered Brass Table Legs K-2317-AF







## **Technical Information**

All product dimensions are nominal.

## **Notes**

Install this product according to the installation guide.