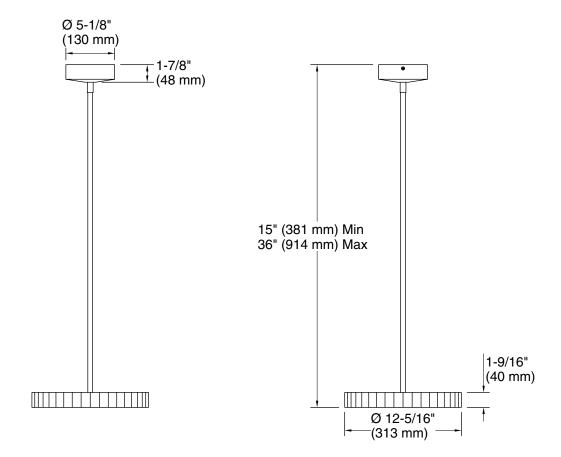

# **Technical Information**

| All product dimensions are nominal. |                                      |
|-------------------------------------|--------------------------------------|
| Installation Type:                  | Ceiling-mount                        |
| Material:                           | Steel, Glass                         |
| Number of Lights:                   | 2                                    |
| Lighting Type:                      | Integrated LED                       |
| Number of Shades:                   | 1                                    |
| Shade Type:                         | Glass - etched                       |
| Hanging Type:                       | Downrod                              |
| Downrod Detail:                     | 2 x 9" (229 mm)                      |
| Height:                             | 15" (381 mm) - 36" (914 mm)          |
| Electrical component rating:        | LED: 60 Hz, 30 W, 1800 Lumens, 3000K |
|                                     |                                      |