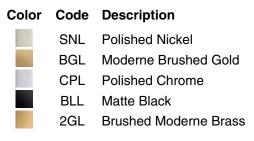

# Simpalo<sup>™</sup> 12" LED pendant K-22520-PELED

### Features

- Suitable for any living space, allowing you to create a cohesive design aesthetic throughout your home
- Dimmable, integrated LED emits beautiful ambient light at the perfect color temperature
- Downrods offer additional height options
- Suitable for damp locations, per UL 1598

# Material

- Manufactured with quality materials and complemented with a meticulous finishing process
- Durable finishes engineered to last and designed to coordinate with KOHLER faucet finishes



# **Codes/Standards**

California Energy Commission (CEC) UL 1598 CSA C22.2 No. 250.0 CA Title 24 JA8

See website for detailed warranty information.

#### **Available Colors/Finishes**

Color tiles intended for reference only.









# **Required Electrical Service**

One dedicated circuit required. Lights: 120 V, 60 Hz

# **Technical Information**

| All product dimensions are nominal. |                                      |
|-------------------------------------|--------------------------------------|
| Installation Type:                  | Ceiling-mount                        |
| Material:                           | Steel, Glass                         |
| Number of Lights:                   | 2                                    |
| Lighting Type:                      | Integrated LED                       |
| Number of Shades:                   | 1                                    |
| Shade Type:                         | Glass - etched                       |
| Hanging Type:                       | Do