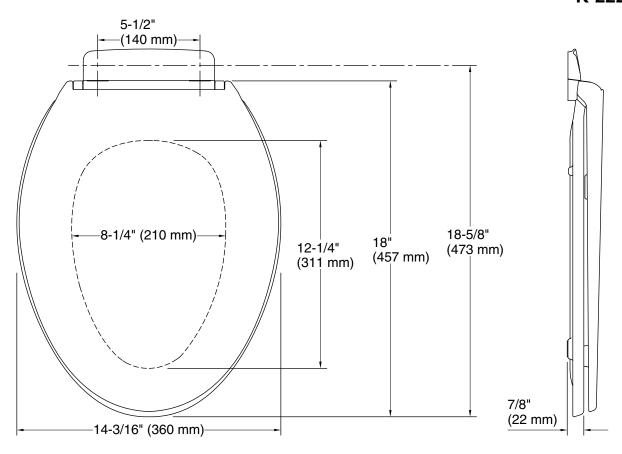

# Highline® Quiet-Close™

elongated toilet seat **K-22203** 

### **Technical Information**

All product dimensions are nominal.

Seat shape type: Elongated
Seat front type: Closed-front
Seat-mounting holes: 5-1/2" (140 mm)