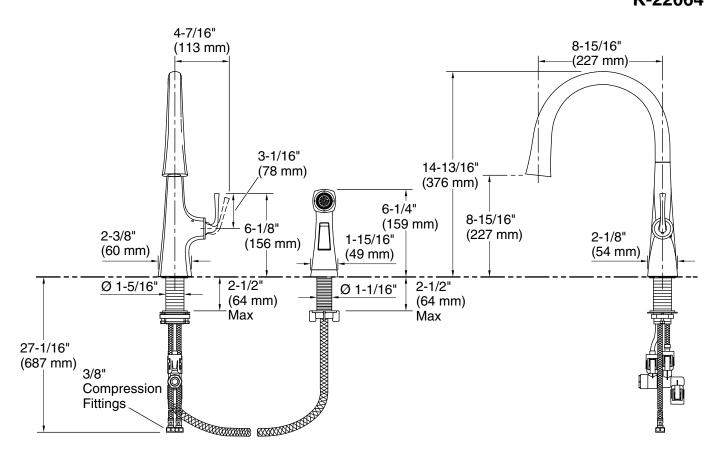

### **Technical Information**

All product dimensions are nominal.

Faucet:

Flow rate: 1.5 gal/min (5.7 l/min)

Pressure: 60 psi (4.1 bar)

Sidespray:

Flow rate: 2.2 gal/min (8.3 l/min)

Pressure: 60 psi (4.1 bar)

Valve body: **Plastic** Drain included: No

Spout:

Spout reach: 8-15/16" (227 mm)