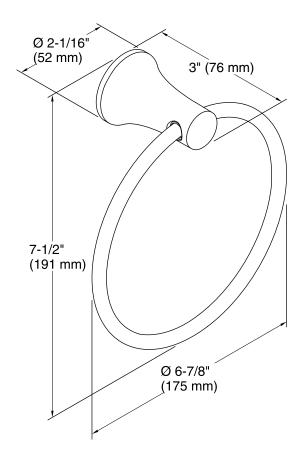

# Tempered™

Towel Ring K-21955

### **Features**

- Premium metal construction for durability.
- KOHLER finishes resist corrosion and tarnish.
- Coordinates with other products in the Tempered collection.



## Codes/Standards

None Applicable

# KOHLER® Faucet Lifetime Limited Warranty

See website for detailed warranty information.

### Available Colors/Finishes

Color tiles intended for reference only.

| Color | Code | Description              |
|-------|------|--------------------------|
|       | CP   | Polished Chrome          |
|       | SN   | Vibrant® Polished Nickel |
|       | BN   | Vibrant® Brushed Nickel  |
|       | BL   | Matte Black              |





**KOHLER**®

Towel Ring K-21955



## **Technical Information**

All product dimensions are nominal.

#### **Notes**

Install this product according to the installation instructions.

CAUTION: Risk of personal injury. Do not install these products in any area where they are likely to be used inadvertently as a grab bar or support bar. These products are not designed or intended for use as a grab bar or support bar.