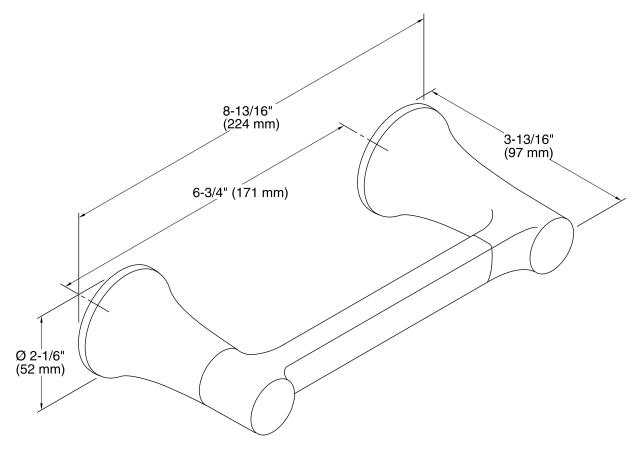

Pivoting holder makes changing toilet tissue quick and simple.
- Premium metal construction for durability.
- KOHLER finishes resist corrosion and tarnish.
- Coordinates with other products in the Tempered collection.

### Installation

Tools and installation template included.



### Codes/Standards

None Applicable

## KOHLER® Faucet Lifetime Limited Warranty

See website for detailed warranty information.

### Available Colors/Finishes

Color tiles intended for reference only.

| Color | Code | Description              |
|-------|------|--------------------------|
|       | CP   | Polished Chrome          |
|       | SN   | Vibrant® Polished Nickel |
|       | BN   | Vibrant® Brushed Nickel  |
|       | BL   | Matte Black              |





### Tempered™

Toilet Tissue Holder K-21954



### **Technical Information**

All product dimensions are nominal.

### **Notes**

Install this product according to the installation instructions.

CAUTION: Risk of personal injury. Do not install these products in any area where they are likely to be used inadvertently as a grab bar or support bar. These products are not designed or intended for use as a grab bar or support bar.