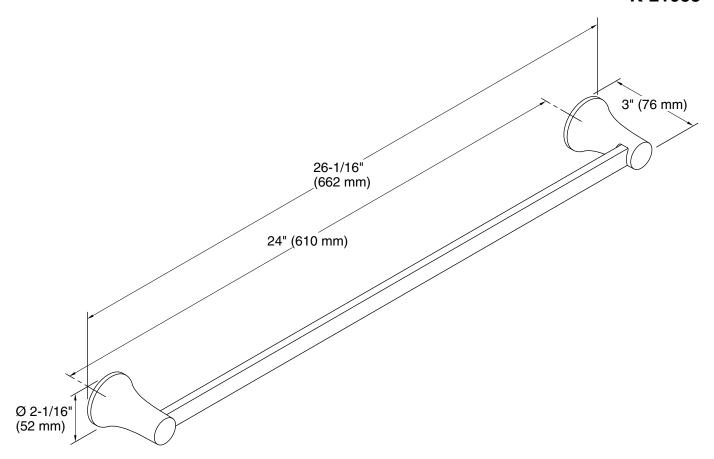

# **Technical Information**

All product dimensions are nominal.

Material: Zinc