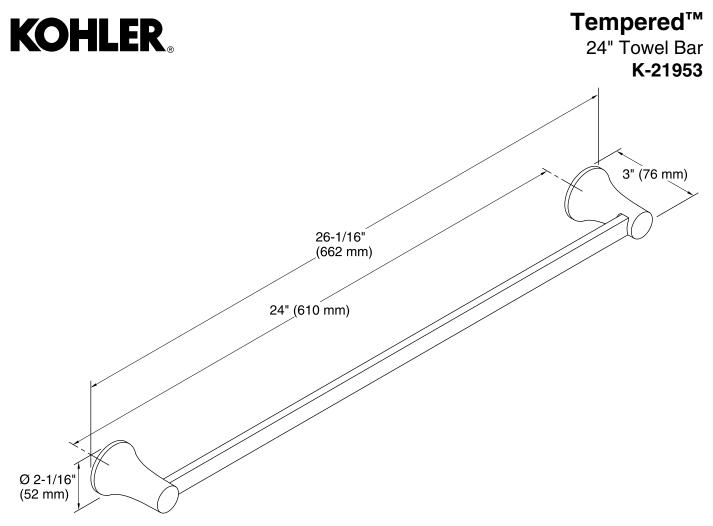

## Features

- Premium metal construction for durability.
- KOHLER finishes resist corrosion and tarnish.
- Coordinates with other products in the Tempered collection.

#### Installation

• Tools and installation template included.



Codes/Standards None Applicable

# KOHLER<sup>®</sup> Faucet Lifetime Limited Warranty

See website for detailed warranty information.

## **Available Colors/Finishes**

Color tiles intended for reference only.

| Color | Code | Description              |
|-------|------|--------------------------|
|       | CP   | Polished Chrome          |
|       | SN   | Vibrant® Polished Nickel |
|       | BN   | Vibrant® Brushed Nickel  |
|       | BL   | Matte Black              |





### **Technical Information**

All product dimensions are nominal.

#### Notes

Install this product according to the installation instructions.

CAUTION: Risk of personal injury. Do not install these products in any area where they are likely to be used inadvertently as a grab bar or support bar. These products are not designed or intended for use as a grab bar or support bar.