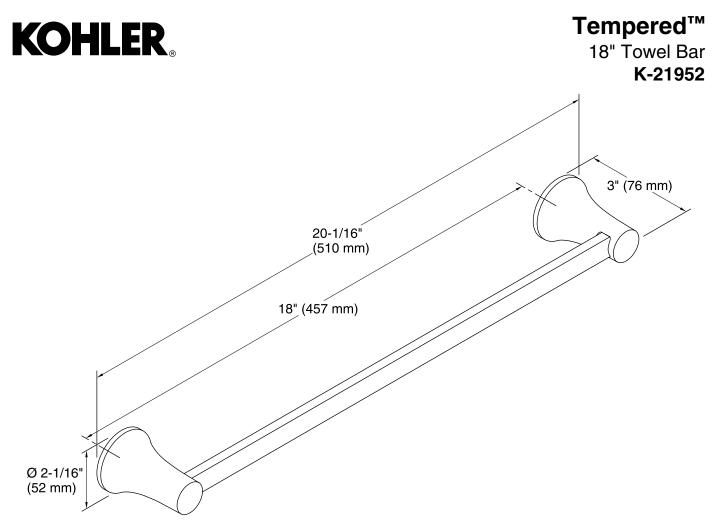

# Features

- Premium metal construction for durability.
- KOHLER finishes resist corrosion and tarnish.
- Coordinates with other products in the Tempered collection.

### Installation

• Tools and installation template included.



Codes/Standards None Applicable

KOHLER<sup>®</sup> Faucet Lifetime Limited Warranty

See website for detailed warranty information.

# **Available Colors/Finishes**

Color tiles intended for reference only.

| Color | Code | Description              |
|-------|------|--------------------------|
|       | CP   | Polished Chrome          |
|       | SN   | Vibrant® Polished Nickel |
|       | BN   | Vibrant® Brushed Nickel  |
|       | BL   | Matte Black              |





# **Technical Information**

All product dimensions are nominal.

#### Notes

Install this product according to the installation instructions.

CAUTION: Risk of personal injury. Do not install these products in any area where they are likely to be used inadvertently as a grab bar or support bar. These products are not designed or intended for use as a grab bar or support bar.