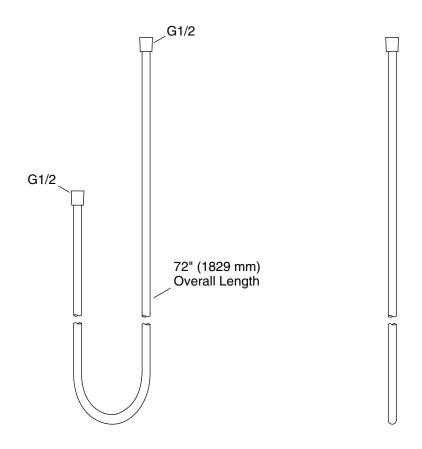

### **Features**

- 72" (1829 mm) hose length
- Swivel base helps reach target areas
- For use with a handshower (sold separately)
- Hose fittings in contrasting finish

### **Technical Information**

All product dimensions are nominal.

Drain included: No

Spout: