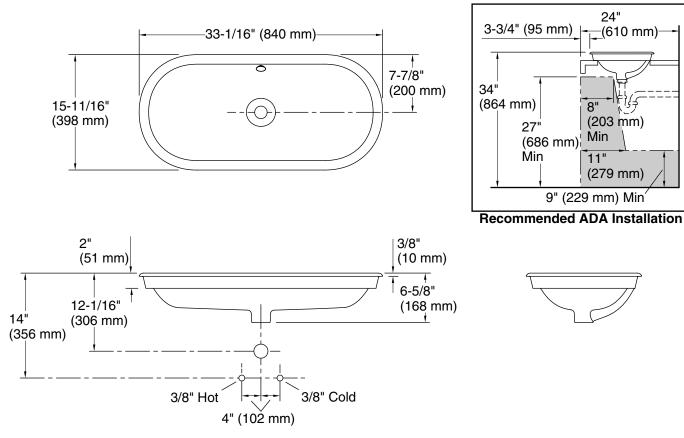

## **Technical Information**

All product dimensions are nominal.

| Bowl configuration: | Single                        |
|---------------------|-------------------------------|
| Bowl area (Only):   | Length: 31-13/16" (808 mm)    |
|                     | Width: 14-7/16" (367 mm)      |
|                     | Bowl depth: 4-11/16" (120 mm) |
|                     | Water depth: 3-1/4" (83 mm)   |
| With overflow:      | Yes                           |
| Drain hole:         | 1-3/4" (44 mm)                |
| Template:           | 1319049-7, required, included |
|                     |                               |