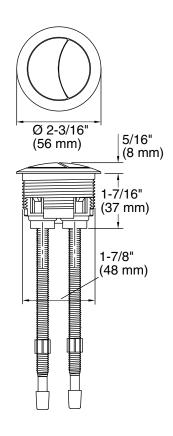

# Persuade® Dual Flush Actuator K-186

### **Persuade® Dual Flush Actuator** K-186

### **Technical Information**

All product dimensions are nominal.

Material: Plastic