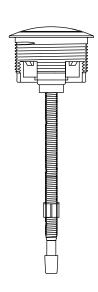

# Persuade® Dual Flush Actuator K-186

### **Persuade® Dual Flush Actuator** K-186

### **Technical Information**

All product dimensions are nominal.

Material: Plastic