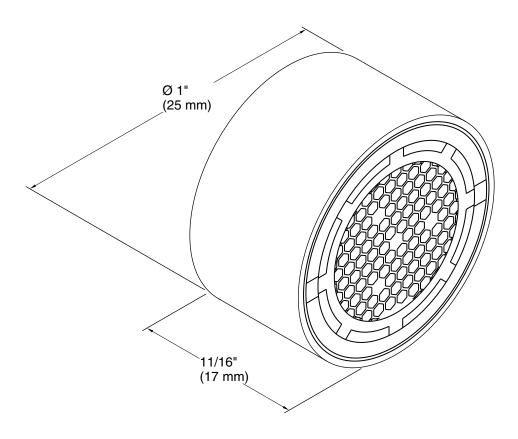

## Features

- Kohler plumbing products mean beautiful form as much as reliable function
- 55/64" female
- 1.0 gpm (3.8 lpm) vandal-resistant, pressure-compensating spray (nonaerated)
- GPM = Volumetric flow rate in gallons per minute

## **Technical Information**

All product dimensions are nominal. Material: Brass **Notes** Install this product according to the installation instructions.